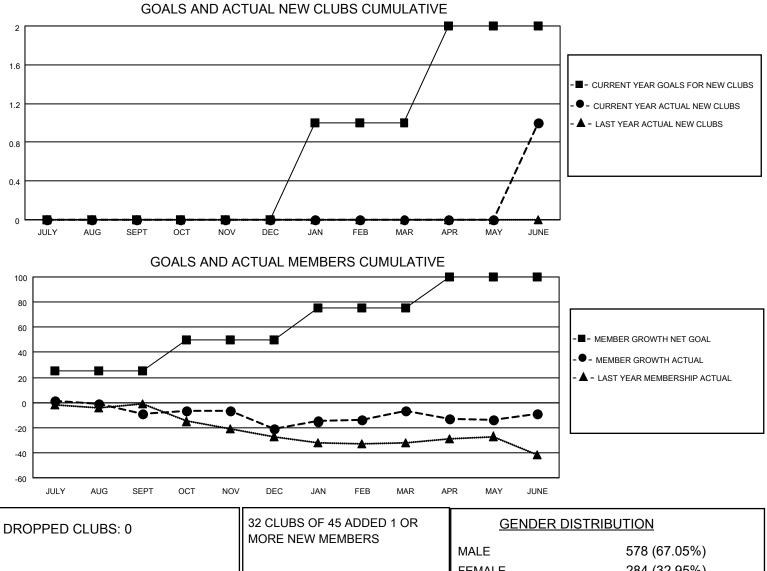

## LOCATION AUSTRALIA

District 201N4

Results as of: 6/30/2023

| Clubs                 |               |           |               | Members               |                        |                         |                                                    |
|-----------------------|---------------|-----------|---------------|-----------------------|------------------------|-------------------------|----------------------------------------------------|
| RESULTS FOR 2022-2023 |               |           |               | RESULTS FOR 2022-2023 |                        |                         |                                                    |
| QUARTER               | NEW CLUB GOAL | NEW CLUBS | DROPPED CLUBS | QUARTER MEM           | BER GROWTH NET<br>GOAL | MEMBER GROWTH<br>ACTUAL | DROPPED<br>MEMBERS ACTUAL<br>(including transfers) |
| JULY/AUG/SEPT         | 0             | 0         | 0             | JULY/AUG/SEPT         | 25                     | 16                      | 23                                                 |
| OCT/NOV/DEC           | 0             | 0         | 0             | OCT/NOV/DEC           | 25                     | 19                      | 24                                                 |
| JAN/FEB/MAR           | 1             | 0         | 0             | JAN/FEB/MAR           | 25                     | 31                      | 17                                                 |
| APR/MAY/JUNE          | 1             | 1         | 0             | APR/MAY/JUNE          | 25                     | 35                      | 36                                                 |

|                 |     |                           | FEMALE                             | 284 (32.95%)           |  |
|-----------------|-----|---------------------------|------------------------------------|------------------------|--|
| DROPPED MEMBERS |     |                           | NON BINARY<br>PREFER NOT TO ANSWER | 0 (0.00%)<br>0 (0.00%) |  |
| DECEASED        | 14  |                           |                                    | 0 (0.00 %)             |  |
| CLUB CANCELLED  | 0   | CLICK HERE FOR CUMULATIVE | TOTAL FAMILY UNIT MEMBERS          | 159                    |  |
| OTHER           | 86  | MEMBERSHIP DATA           |                                    |                        |  |
| TOTAL           | 100 |                           | FAMILY MEMBERS PAYING HALF DUES 80 |                        |  |
|                 |     |                           |                                    |                        |  |